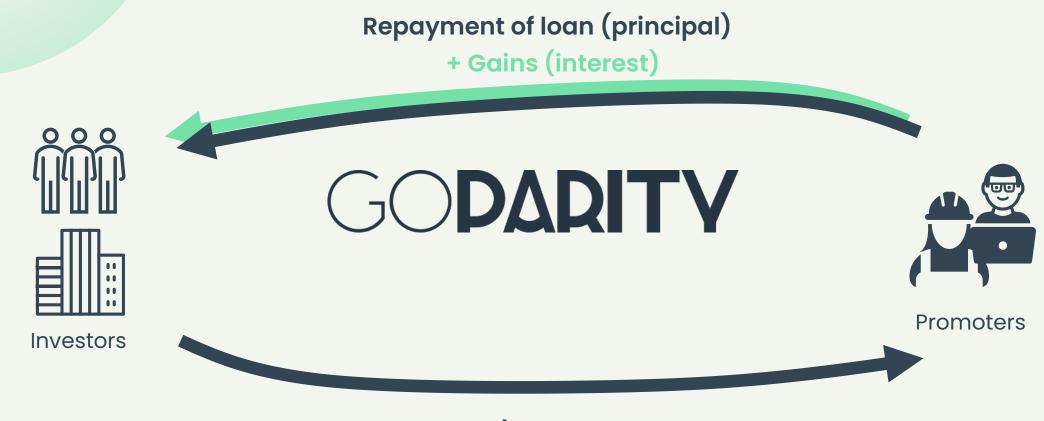

#### **Business Model**

Loan

(investment from 5€ to 25.000€ per project with no costs)