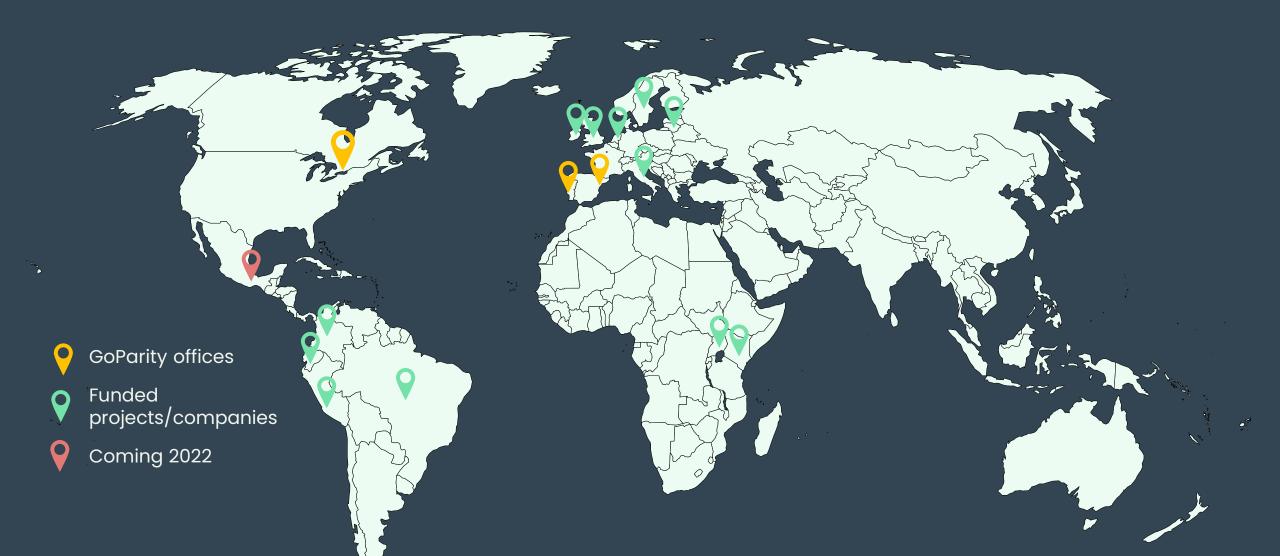

### GoParity around the world

#### **Investment metrics**

**+23 000** Users

**+180**Projects

96% Individuals

+15M€ Invested

**+4M€**Paid to investors

**65**Countries